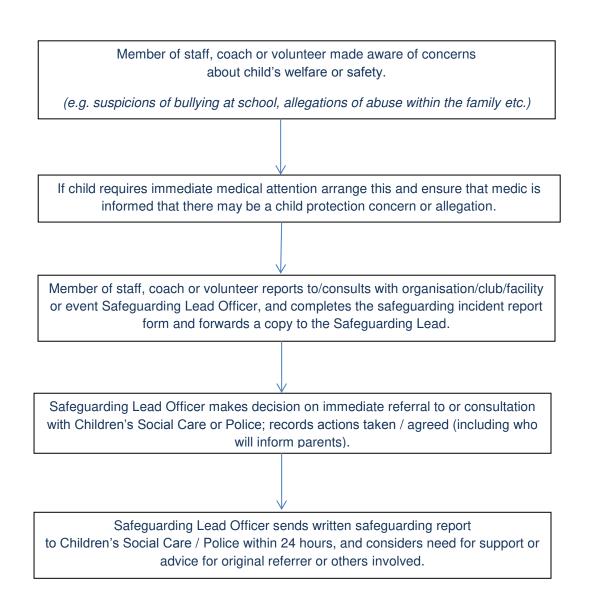

# **3. About children and young people arising outside of sport** (e.g. *at home, school or in the community*)