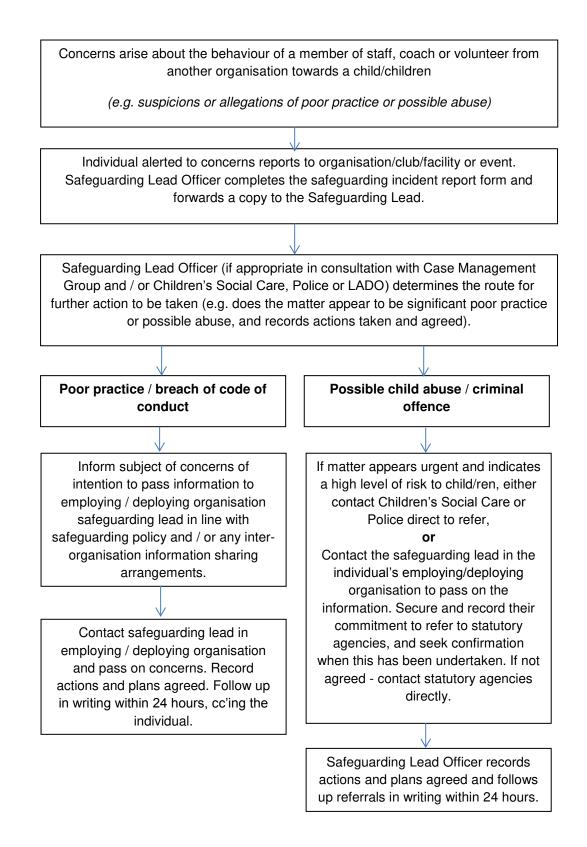

#### 2. About the behaviour of another organisation's staff member or volunteer

(e.g. allegations reported about an individual working for a partner organisation)