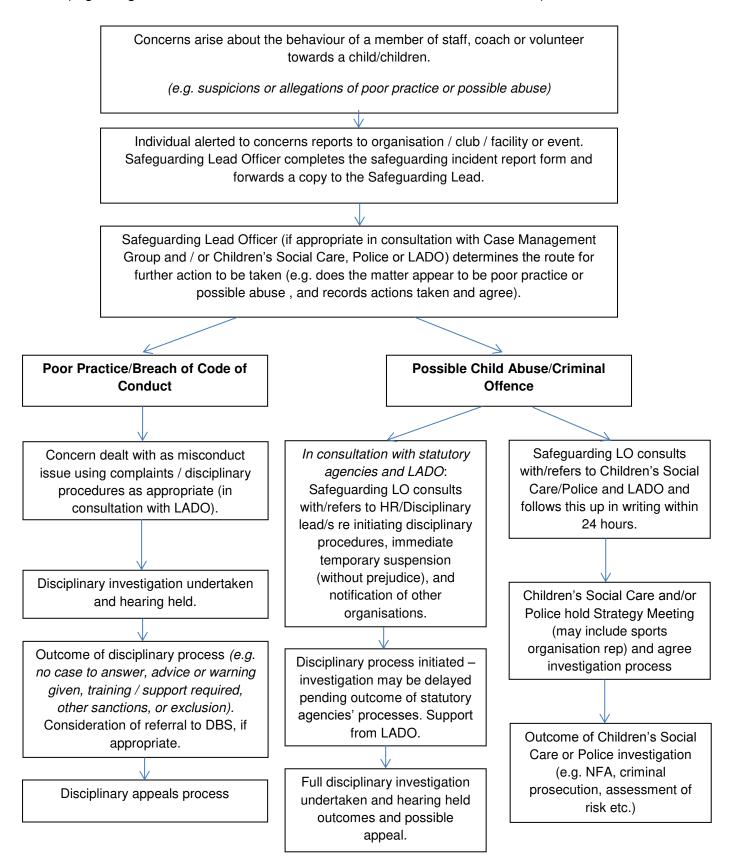

### Outline safeguarding reporting procedure concerns

**1.** About the behaviour of the organisation's staff member or volunteer (e.g. allegation about a coach or officer's behaviour towards a child)